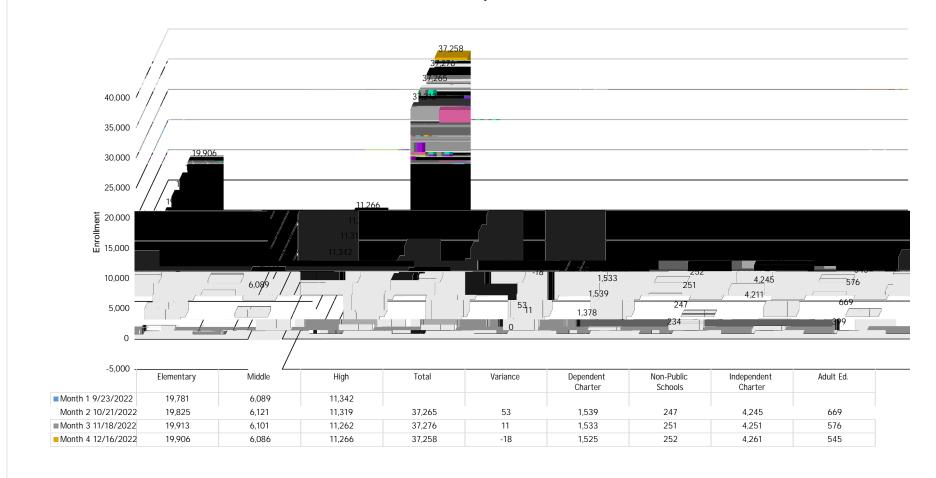

## SACRAMENTO CITY UNIFIED SCHOOL DISTRICT ENROLLMENT AND ATTENDANCE REPORT MONTH 4, ENDING FRIDAY, DECEMBER 16, 2022 TRADITIONAL SCHOOLS

| PERCENTAGE |
|------------|
| FOR THE    |
| MONTH      |

Cum Attd Days /70 2022-2023

## Monthly Attendance